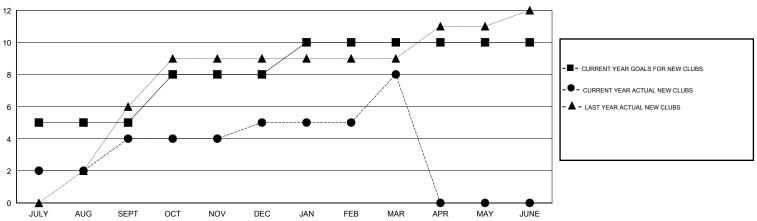

### GOALS AND ACTUAL NEW CLUBS CUMULATIVE

# GMT: KAMLESH JAIN LOCATION INDIA GMT CA 6

| Clubs                                  |                       |           |                  |                  |  |  |
|----------------------------------------|-----------------------|-----------|------------------|------------------|--|--|
|                                        | RESULTS FOR 2015-2016 |           |                  |                  |  |  |
| QUARTER                                | NEW CLUB<br>GOAL      | NEW CLUBS | DROPPED<br>CLUBS | NET<br>GAIN/LOSS |  |  |
| JULY/AUG/SEPT                          | 5<br>3                | 4<br>1    | 1                | 3<br>-3          |  |  |
| OCT/NOV/DEC  JAN/FEB/MAR  APR/MAY/JUNE | 2                     | 3         | 2                | 1 0              |  |  |