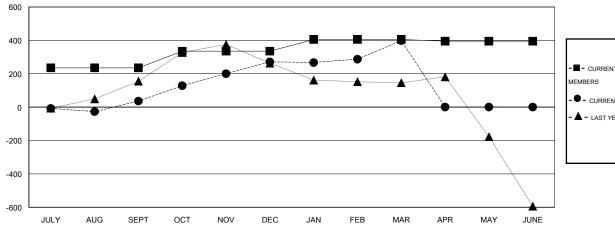

#### GOALS AND ACTUAL MEMBERS CUMULATIVE

| CURRENT | YEAR GOALS FOR NEW |
|---------|--------------------|
| MEMBERS |                    |

- CURRENT YEAR ACTUAL MEMBERS

- ▲ - LAST YEAR ACTUAL MEMBERS

| DROPPED CLUBS: 7 |     |
|------------------|-----|
| DROPPED MEMBERS  |     |
| DECEASED         | 7   |
| CLUB CANCELLED   | 103 |
| OTHER            | 360 |
| TOTAL            | 470 |

| Members                  |                       |                                     |                    |                  |  |  |  |
|--------------------------|-----------------------|-------------------------------------|--------------------|------------------|--|--|--|
|                          | RESULTS FOR 2015-2016 |                                     |                    |                  |  |  |  |
| QUARTER                  | NEW MEMBER<br>GOAL    | CHARTER AND<br>NEW MEMBERS<br>ADDED | DROPPED<br>MEMBERS | NET<br>GAIN/LOSS |  |  |  |
| JULY/AUG/SEPT            | 235<br>100            | 225<br>411                          | 189<br>176         | 36<br>235        |  |  |  |
| OCT/NOV/DEC  JAN/FEB/MAR | 70                    | 232                                 | 105                | 127              |  |  |  |
| APR/MAY/JUNE             | -10                   | 0                                   | 0                  | 0                |  |  |  |